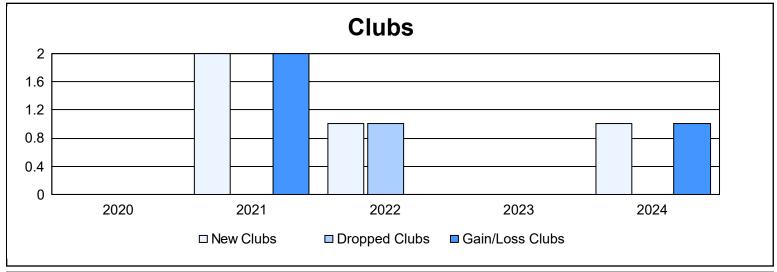

District A 2 As of June 2024 Cumulative

| Year      | New<br>Clubs | Dropped<br>Clubs | Gain/<br>Loss<br>Clubs | New<br>Members | Charter<br>Members | Reinstate<br>Members | Transfer<br>Members | Total<br>Member<br>Added | Total<br>Members<br>Dropped | Gain/<br>Loss<br>Members |
|-----------|--------------|------------------|------------------------|----------------|--------------------|----------------------|---------------------|--------------------------|-----------------------------|--------------------------|
| 2019-2020 | 0            | 0                | 0                      | 73             | 1                  | 5                    | 4                   | 83                       | 105                         | -22                      |
| 2020-2021 | 2            | 0                | 2                      | 91             | 28                 | 3                    | 8                   | 130                      | 106                         | 24                       |
| 2021-2022 | 1            | 1                | 0                      | 128            | 23                 | 9                    | 7                   | 167                      | 141                         | 26                       |
| 2022-2023 | 0            | 0                | 0                      | 151            | 0                  | 4                    | 11                  | 166                      | 185                         | -19                      |
| 2023-2024 | 1            | 0                | 1                      | 155            | 24                 | 9                    | 10                  | 198                      | 207                         | -9                       |
| Average   | 1            | 0                | 1                      | 120            | 15                 | 6                    | 8                   | 149                      | 149                         | 0                        |